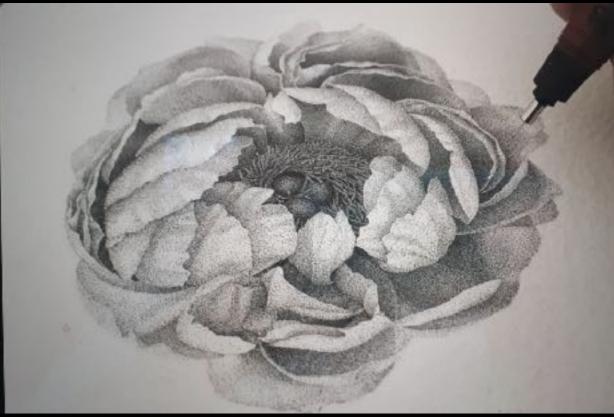

#### Artist Choice: Joanna Cioleck

Gaye Hockenberry

To produce seed and the next generation of plants, most flowers be pollineted. This means that tiny grains of poller, from male an are carried to a ferrare stigma. After landing on the stigma, polle grains germinate and grow a long tube through the style and into the ovary where the ovules are tertilized and mature into seeds. Most flowers have male and female parts and receive pollen from other flowers of the serve species (cross-pollinate), but a two of the pollinate themselves (self-pollinate).