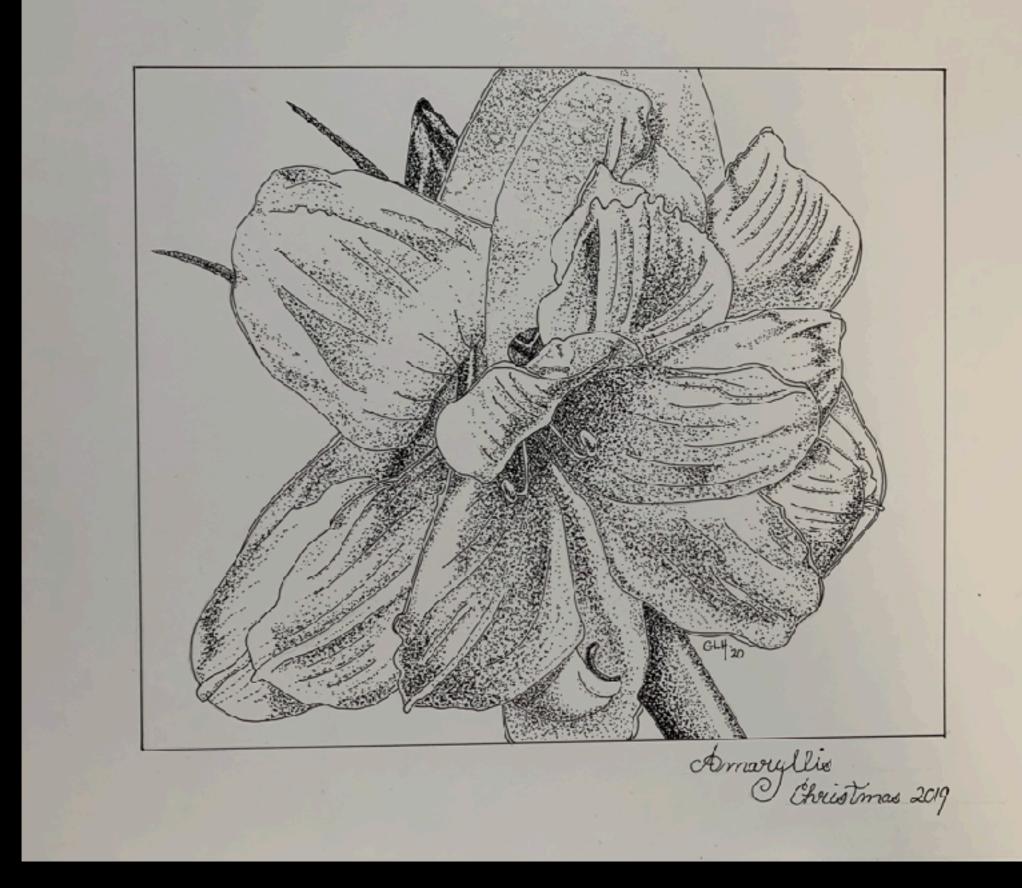

# Pen & Ink 1 Final Student Works

**Instructor: Melissa Fabian** 



## Ann Danneberg

## Artist Choice: Xavier Casalta







## Andrea Taylor

## Artist Choice: Albrecht Durer





#### Liwen Wu



**Ann Valdes** 



Artist Choice: da Vinci







#### Patricia Pirt



#### Susan Green

## Artist Choice: Bobbi Angell



#### **Michele Marcks**



# **Artist Choice: Jenny Haslimeier**



**Barbara Collins** 

**Artist Choice: Edward Lear** 

horrestin i primoral

Tigerlillia Terribilis.



Anne Candreva

#### Artist Choice: Da Vinci





# Holly Johnson

#### Artist Choice: Joanna Cioleck











Gaye Hockenberry

To produce seed and the next generation of plants, most flowers be pollineted. This means that tiny grains of poller, from male an are carried to a ferrare stigma. After landing on the stigma, polle grains germinate and grow a long tube through the style and into the ovary where the ovules are tertilized and mature into seeds. Most flowers have male and female parts and receive pollen from other flowers of the serve species (cross-pollinate), but a two of the pollinate themselves (self-pollinate).

Plowers need a means to transport pollen. Some use wind, so the and remain parts hang out in the breeze. Nost, however, use insebirds, or mammals and have evolved myriad shapes, petieves, colo scents, and most importantly, food in the form of nectar, a sweet

Winged para (Lot