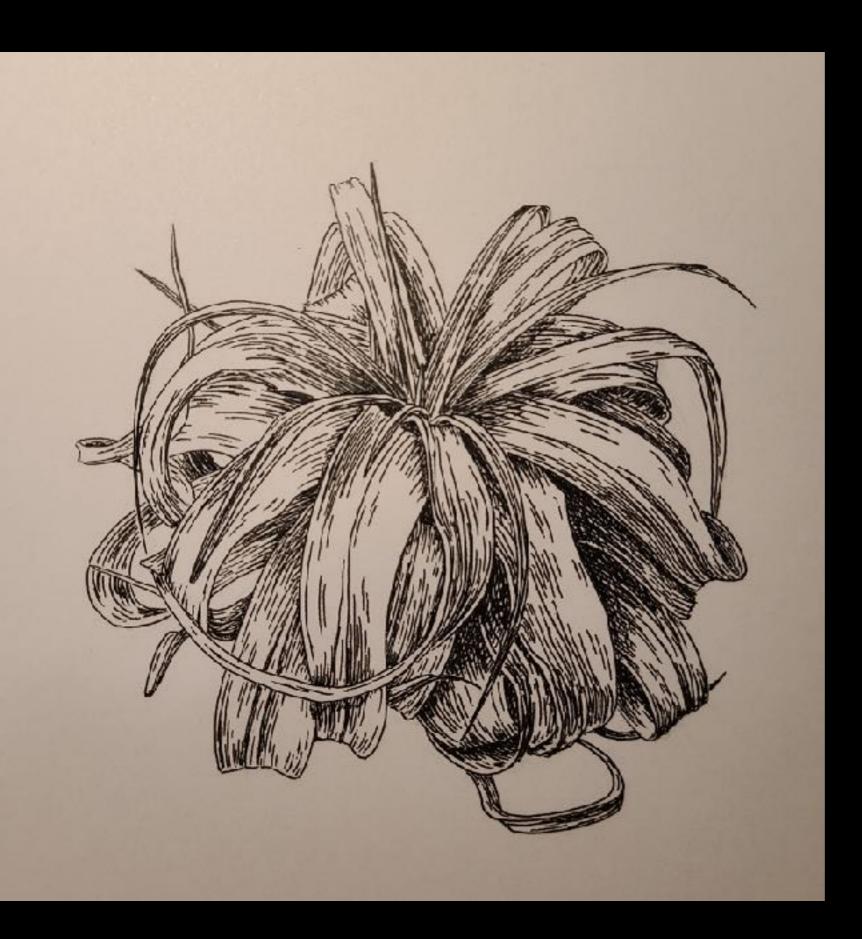

# Pen & Ink 1 Final Student Works

**Instructor: Melissa Fabian** 



## Ann Danneberg

## Artist Choice: Xavier Casalta







## Andrea Taylor

## Artist Choice: Albrecht Durer





#### Liwen Wu



**Ann Valdes** 



Artist Choice: da Vinci







#### Patricia Pirt



#### Susan Green

## Artist Choice: Bobbi Angell



#### **Michele Marcks**



# **Artist Choice: Jenny Haslimeier**



**Barbara Collins** 

**Artist Choice: Edward Lear** 

horrestin i primoral

Tigerlillia Terribilis.



Anne Candreva

#### Artist Choice: Da Vinci





# Holly Johnson

#### Artist Choice: Joanna Cioleck











Gaye Hockenberry

To produce seed and the next generation of plants, most flowers be pollineted. This means that tiny grains of poller, from male an are carried to a ferrare stigma. After landing on the stigma, polle grains germinate and grow a long tube through the style and into the ovary where the ovules are tertilized and mature into seeds. Most flowers have male and