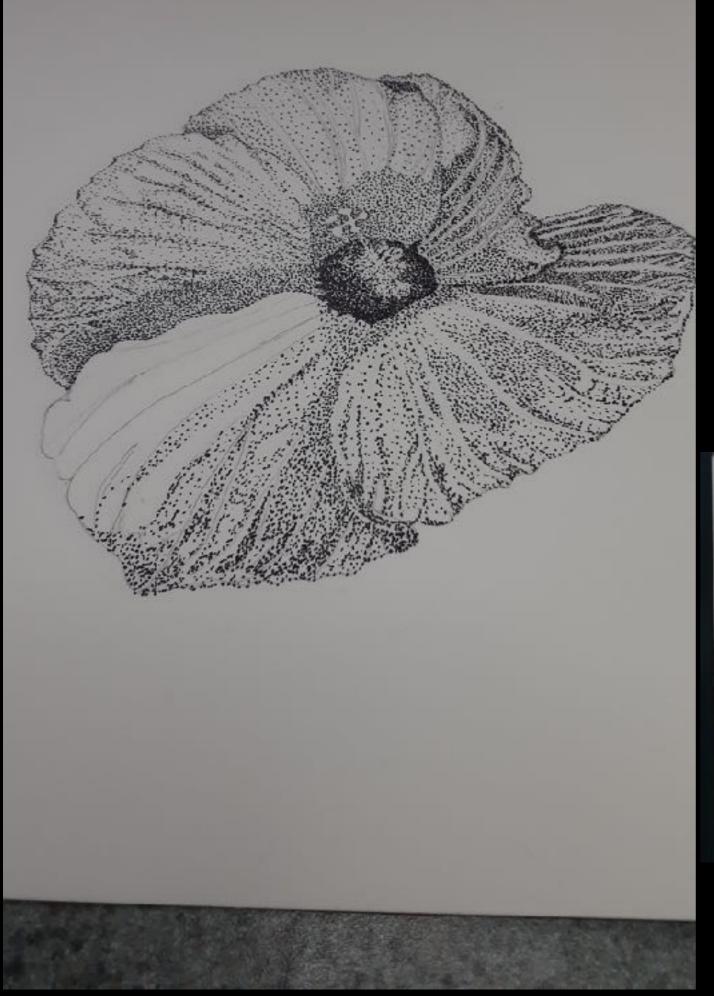

#### Artist Choice: Joanna Cioleck

Gaye Hockenberry

To produce seed and the next generation of plants, most flowers be pollineted. This means that tiny grains of poller, from male an are carried to a ferrare stigma. After landing on the stigma, polle grains germinate and grow a long tube through the style and into the ovary where the ovules are tertilized and mature into seeds. Most flowers have male and female parts and receive pollen from other flowers of the serve species (cross-pollinate), but a two of the pollinate themselves (self-pollinate).