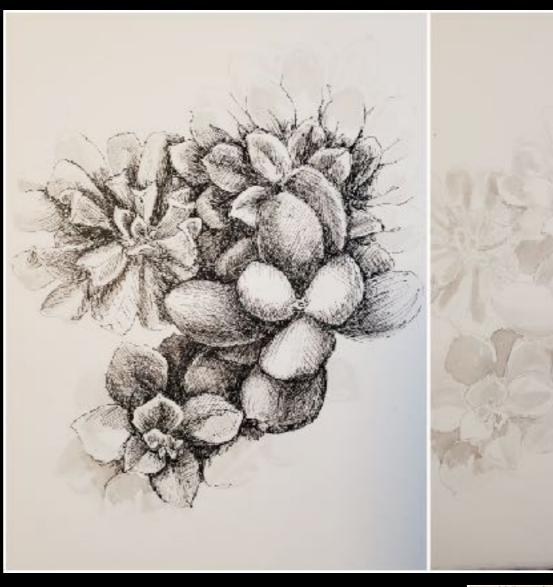

#### Artist Choice: Joanna Cioleck

Gaye Hockenberry

To produce seed and the next generation of plants, most flowers be pollineted. This means that tiny grains of poller, from male an are carried to a ferrare stigma. After landing on the stigma, polle grains germinate and grow a long tube through the style and into the ovary where the ovules are tertilized and mature into seeds. Most flowers have male and female parts and receive pollen from other flowers of the serve species (cross-pollinate), but a two of the pollinate themselves (self-pollinate).