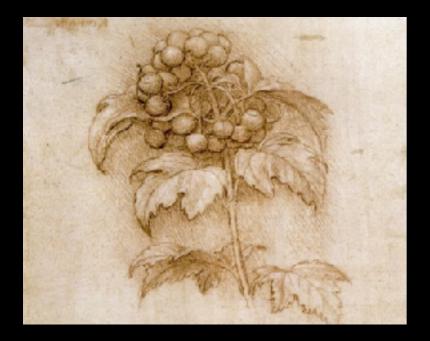

# Pen & Ink 1 Final Student Works

**Instructor: Melissa Fabian** 



## Ann Danneberg

## Artist Choice: Xavier Casalta







## Andrea Taylor

## Artist Choice: Albrecht Durer





#### Liwen Wu



**Ann Valdes** 



Artist Choice: da Vinci







#### Patricia Pirt



#### Susan Green

## Artist Choice: Bobbi Angell



#### **Michele Marcks**



# **Artist Choice: Jenny Haslimeier**



**Barbara Collins** 

**Artist Choice: Edward Lear** 

horrestin i primoral

Tigerlillia Terribilis.



Anne Candreva

#### Artist Choice: Da Vinci





# Holly Johnson

#### Artist Choice: Joanna Cioleck











Gaye Hockenberry

To produce seed and the next generation of plants, most flowers be pollineted. This means that tiny grains of poller, from male an are carried to a ferrare stigma. After landing on the stigma, polle grains germinate and grow a long tube through the style and into the ovary where the ovules are tertilized and mature into seeds. Most flowers have male and female parts and receive pollen fro