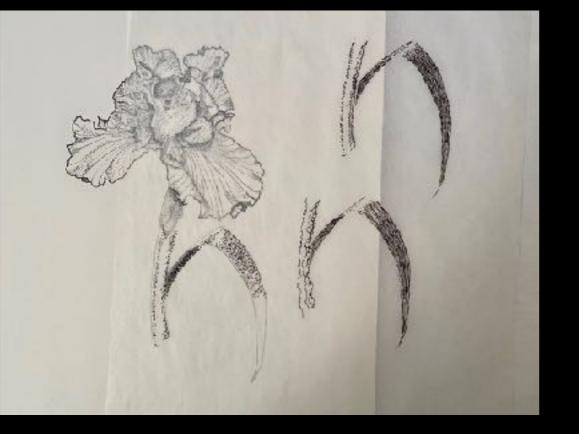

#### Artist Choice: Joanna Cioleck

Gaye Hockenberry

To produce seed and the next generation of plants, most flowers be pollineted. This means that tiny grains of poller, from male an are carried to a ferrare stigma. After landing on the stigma, polle grains germinate and grow a long tube through the style and into the ovary where the ovules are tertilized and mature into seeds. Most flowers have male and female parts and receive pollen from other flowers of the serve species (cross-pollinate), but a two of the pollinate themselves (self-pollinate).