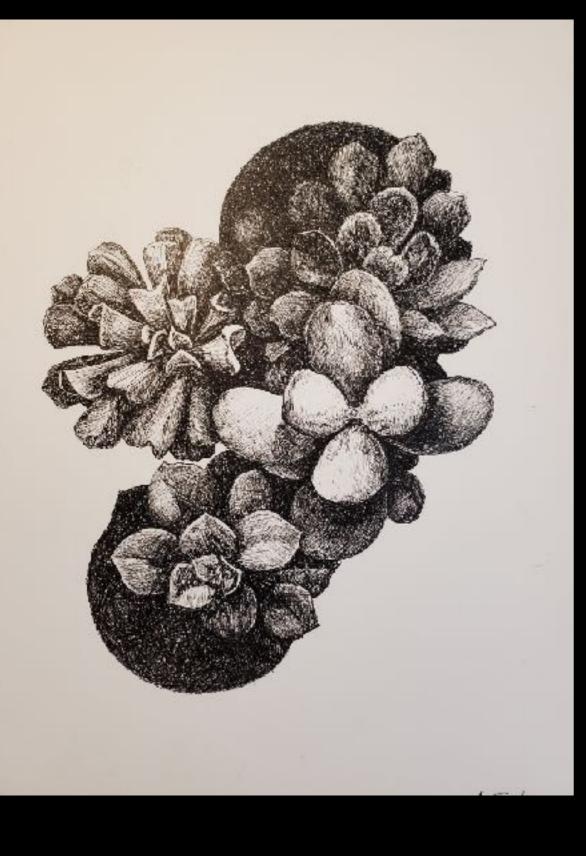

#### Artist Choice: Joanna Cioleck

Gaye Hockenberry

To produce seed and the next generation of plants, most flowers be pollineted. This means that tiny grains of poller, from male an are carried to a ferrare stigma. After landing on the stigma, polle grains germinate and grow a long tube through the style and into the ovary where the ovules are tertilized and mature into seeds. Most flowers have male and female parts and receive pollen from other flowers of the serve species (cross-pollinate), but a two of the pollinate themselves (self-pollinate).