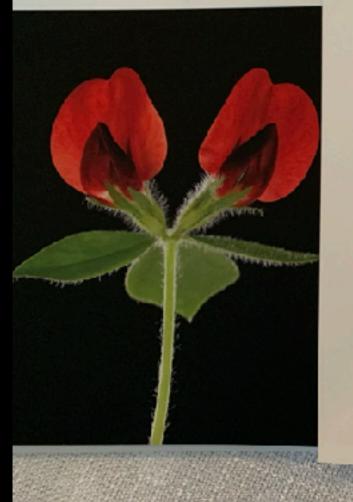

Winged para (Lotux tetrasponolobiks) To animosul, this Tower kooks black and/white, nat red, because its eyes are excessive to utrasinal light. The striking compasis in some entitie is to lend.