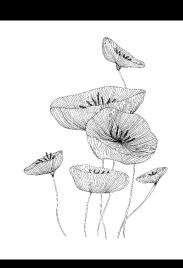

# Pen & Ink 1 Final Student Works

**Instructor: Melissa Fabian** 



## Ann Danneberg

## Artist Choice: Xavier Casalta







## Andrea Taylor

## Artist Choice: Albrecht Durer





#### Liwen Wu



**Ann Valdes** 



Artist Choice: da Vinci







#### Patricia Pirt



#### Susan Green

## Artist Choice: Bobbi Angell



#### **Michele Marcks**



# **Artist Choice: Jenny Haslimeier**



**Barbara Collins** 

**Artist Choice: Edward Lear** 

horrestin i primoral

Tigerlillia Terribilis.



Anne Candreva

#### Artist Choice: Da Vinci





# Holly Johnson

#### Artist Choice: Joanna Cioleck











Gaye Hockenberry

To produce seed and the next generation of plants, most flowers be pollineted. This means that tiny grains of poller, from male an are carried to a ferrare stigma. After landing on the stigma, polle grains germinate and grow a long tube through the style and into the ovary where the ovules are tertilized and mature into seeds. Most flowers have male and female parts and receive pollen from other flowers of the serve species (cross-pollinate), but a two of the pollinate themselves (self-pollinate).

Plowers need a means to transport pollen. Some use wind, so the and remain parts hang out in the breeze. Nost, however, use insebirds, or mammals and have evolved myriad shapes, petieves, colo scents, and most importantly, food in the form of nectar, a sweet

Winged para