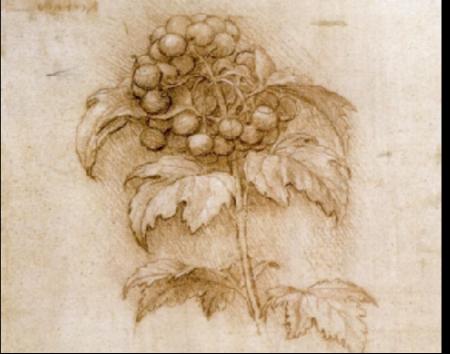

# Pen & Ink 1 Final Student Works

**Instructor: Melissa Fabian** 



## Ann Danneberg

## Artist Choice: Xavier Casalta







## Andrea Taylor

## Artist Choice: Albrecht Durer





#### Liwen Wu



**Ann Valdes** 



Artist Choice: da Vinci







#### Patricia Pirt



#### Susan Green

## Artist Choice: Bobbi Angell



#### **Michele Marcks**



# **Artist Choice: Jenny Haslimeier**



**Barbara Collins** 

**Artist Choice: Edward Lear** 

horrestin i primoral

Tigerlillia Terribilis.



Anne Candreva

#### Artist Choice: Da Vinci





# Holly Johnson

#### Artist Choice: Joanna Cioleck











Gaye Hockenberry

To produce seed and the next generation of plants, most flowers be pollineted. This means that tiny grains of poller, from male an are carried to a ferrare stigma. After landing on the stigma, polle grains germinate and grow a long tube through the style and into the ovary where the ovules are tertilized and mature into seeds. Most flowers have male and female parts and receive pollen from other flowers of the serve species (cross-pollinate), but a two of the pollinate themselves (self-pollinate).

Plowers need a means to transport pollen. Some use wind, so the and remain parts hang out in the breeze. Nost, however, use insebirds, or mammals and have evolved myriad shapes, petieves, colo scents, and most i