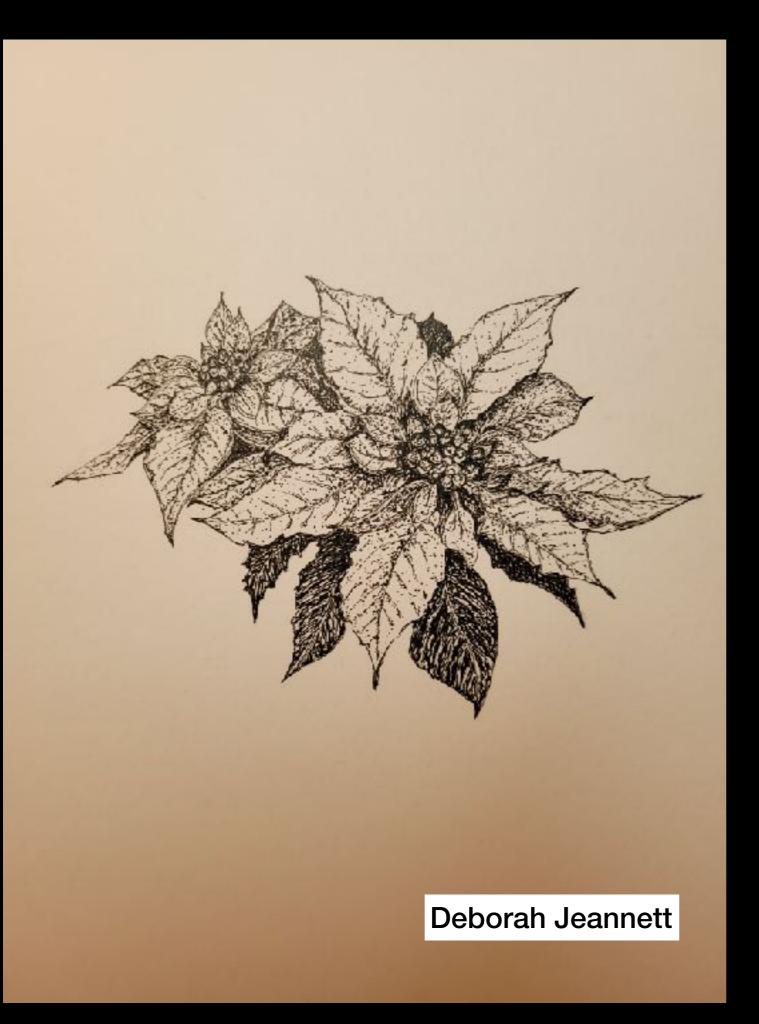

minate and grow a long tube through the style and into the ovary where the ovules are tertilized and mature into seeds. Most flowers have male and female parts and receive pollen from other flowers of the serve species (cross-pollinate), but a two of the pollinate themselves (self-pollinate).

Plowers need a means to transport pollen. Some use wind, so the and remain parts hang out in the breeze. Nost, however, use insebirds, or mammals and have evolved myriad shapes, petieves, colo scents, and most importantly, food in the form of nectar, a sweet

Winged para (Lotux tetrasponolobiks) To animosul, this Tower kooks black and/white, nat red, because its eyes are excessive to utrasinal light. The striking compasis in some entitie is to lend.





#### **Chris White**



**Emmaline Cushey** 





## AC: Derek Norman



AC: Desarae Lee