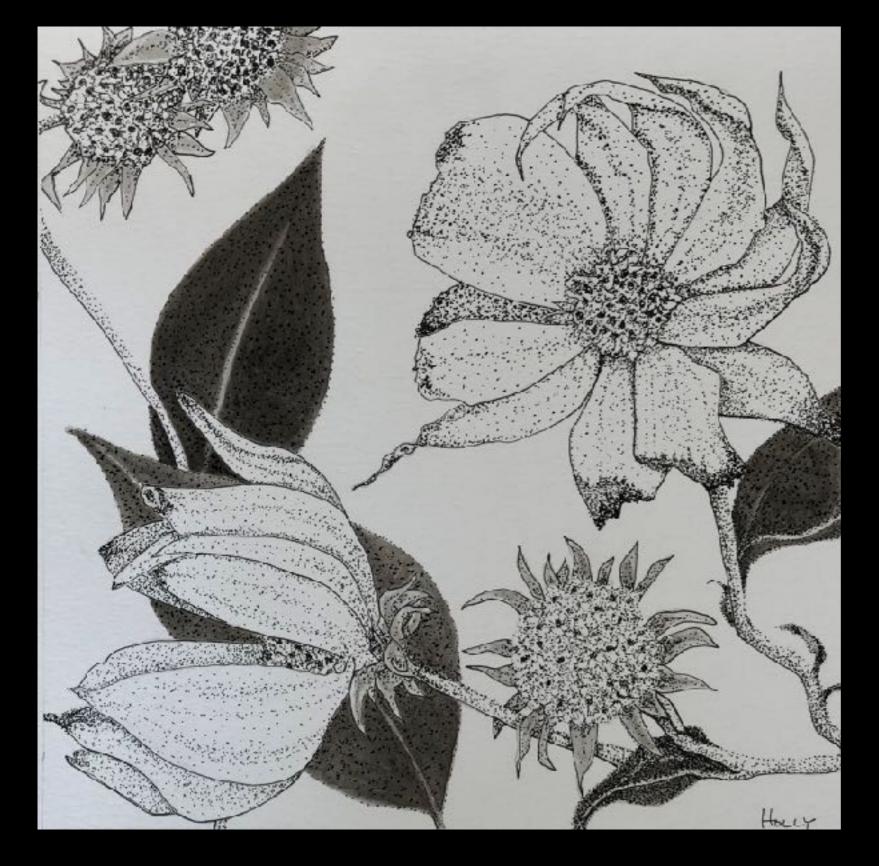

# Pen & Ink 1 Final Student Works

**Instructor: Melissa Fabian** 



## Ann Danneberg

## Artist Choice: Xavier Casalta







## Andrea Taylor

## Artist Choice: Albrecht Durer





#### Liwen Wu



**Ann Valdes** 



Artist Choice: da Vinci







#### Patricia Pirt



#### Susan Green

## Artist Choice: Bobbi Angell



#### **Michele Marcks**



# **Artist Choice: Jenny Haslimeier**



**Barbara Collins** 

**Artist Choice: Edward Lear** 

horrestin i primoral

Tigerlillia Terribilis.



Anne Candreva

#### Artist Choice: Da Vinci





# Holly Johnson

#### Artist Choice: Joanna Cioleck











Gaye Hockenberry

To produce seed and the next generation of plants, most flowers be pollineted. This means that tiny grains of poller, from male an are carried to a ferrare stigma. After landing on the stigma, polle grains germinate and grow a long tube through the style and into the ovary where the ovules are tertilized and mature into seeds. Most flowers have male and female parts and receive pollen from other flowers of the serve species (cross-pollinate), but a two of the pollinate themselves (self-pollinate).

Plowers need a means to transport pollen. Some use wind, so the and remain parts hang out in the breeze. Nost, however, use insebirds, or mammals and have evolved myriad shapes, petieves, colo scents, and most imp