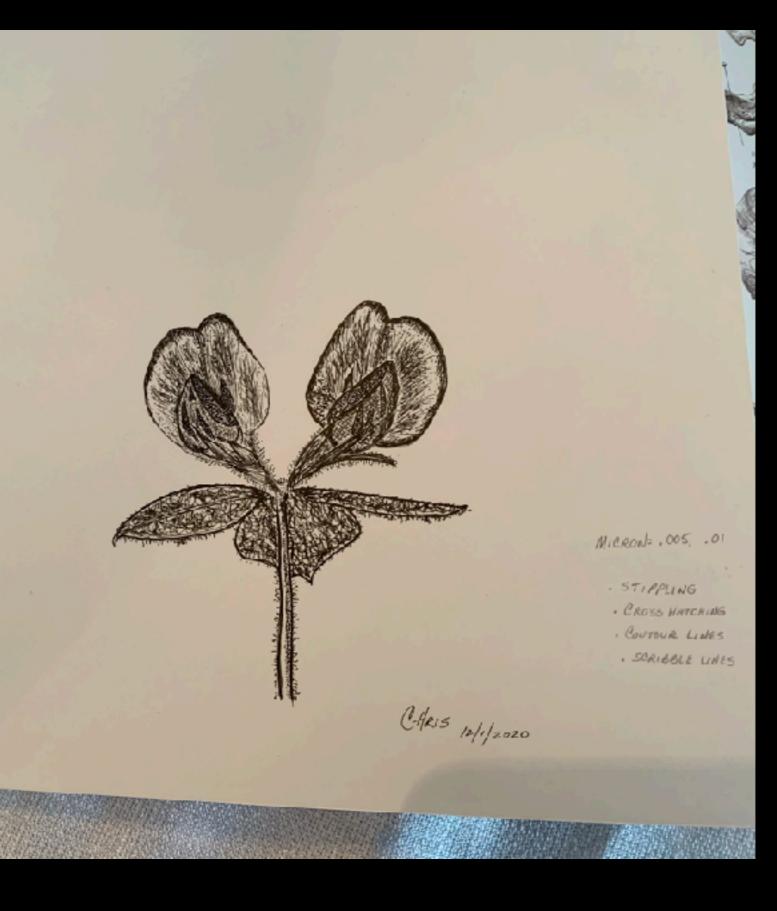

a. After landing on the stigma, polle grains germinate and grow a long tube through the style and into the ovary where the ovules are tertilized and mature into seeds. Most flowers have male and female parts and receive pollen from other flowers of the serve species (cross-pollinate), but a two of the pollinate themselves (self-pollinate).

Plowers need a means to transport pollen. Some use wind, so the and remain parts hang out in the breeze. Nost, however, use insebirds, or mammals and have evolved myriad shapes, petieves, colo scents, and most importantly, food in the form of nectar, a sweet

Winged para (Lotux tetrasponolobiks) To animosul, this Tower kooks black and/white, nat red, because its eyes are excessive to utrasinal light. The striking compasis in some entitie is to lend.





#### **Chris White**



**Emmaline Cushey** 





## AC: Derek Norman



AC: Desarae Lee